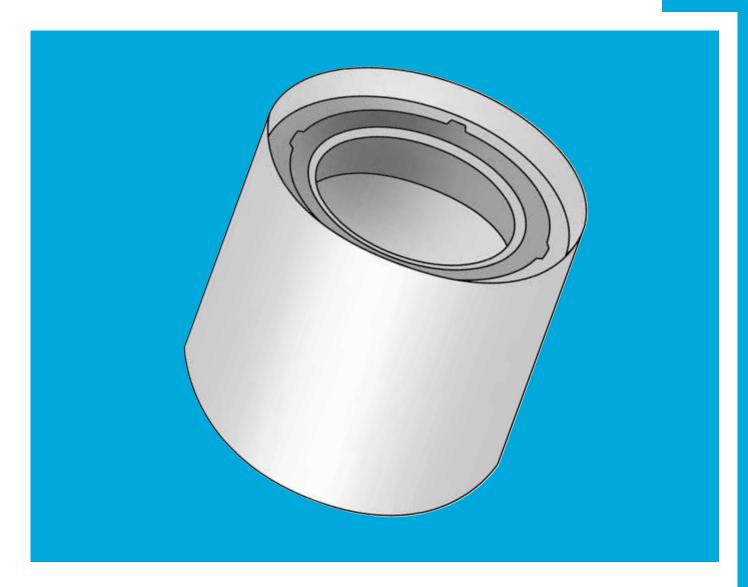

# iglidur® Polymer Bearing with Lip Seal

Polymer bearing with incorporated radial shaft seal

Seals against the rotating shaft

Reduced space requirement and easy, fast installation

Can be manufactured with different types of seal High-temperature version VDSM available

### iglidur® Polymer Bearing with Lip Seal

Easy and quick to fit polymer plain bearing made from iglidur® J (JDSM) or iglidur® V400 (VDSM) with an integrated rotary lip seal, which protects against dust, dirt, and all unpressurized liquids.

Polymer bearing with incorporated radial shaft seal

Seals against the rotating shaft

Reduced space requirement and easy, fast installation

Can be manufactured with different types of seal

High-temperature version VDSM available