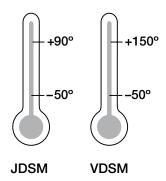

and quick to fit polymer plain bearing made from iglidur® J (JDSM) or iglidur® V400 (VDSM) with an integrated rotary lip seal, which protects against dust, dirt, and all unpressurized liquids.



Polymer bearing with incorporated radial shaft seal

Seals against the rotating shaft

Reduced space requirement and easy, fast installation

Can be manufactured with different types of seal

High-temperature version VDSM available



#### When to use it?

- When the penetration of dirt and water spray should be prevented
- When only a small installation space is available in the axial direction
- When an existing seal should be integrated in a plain bearing



#### When not to use it?

- When pressurized media should be sealed
- When a permanent tensioned seal is required

#### **Temperature**



#### Product range

1 type Ø 15 mm other dimensions on request



We welcome your request for a Polymer Bearing with integrated Seal customized for your application. Please call us. Phone +44(0)1604-677240



### iglidur® Polymer Bearing with Lip Seal | Product Range

#### Polymer bearing with lip seal





Order key

JDSM-1015-14





Material:

iglidur® J ▶ page 89

iglidur® V400 ▶ page 279

#### Dimensions [mm]

| Part number  | d1  | d2 | b1  | b3 | f |
|--------------|-----|----|-----|----|---|
|              | E11 | Ø  | h13 |    |   |
| JDSM-1015-14 | 10  | 15 | 14  | 10 | 1 |
| VDSM-1015-14 | 10  | 15 | 14  | 10 | 1 |



## My Sketches