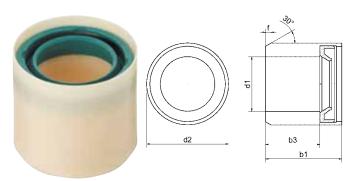

# iglidur® Polymer Bearing with Lip Seal

Polymer bearing with incorporated radial shaft seal

Seals against the rotating shaft

Reduced space requirement and easy, fast installation

Can be manufactured with different types of seal High-temperature version VDSM available

### iglidur® Polymer Bearing with Lip Seal

Easy and quick to fit polymer plain bearing made from iglidur® J (JDSM) or iglidur® V400 (VDSM) with an integrated rotary lip seal, which protects against dust, dirt, and all unpressurized liquids.

Polymer bearing with incorporated radial shaft seal

Seals against the rotating shaft

Reduced space requirement and easy, fast installation

Can be manufactured with different types of seal

High-temperature version VDSM available