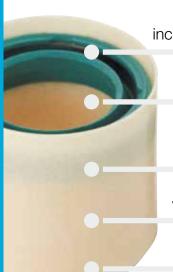

#### Polymer bearing with lip seal

Order key

JDSM-1015-14

Material:

iglidur® J ▶ page 89

iglidur® V400 ▶ page 279

#### Dimensions [mm]

| Part number  | d1  | d2 | b1  | b3 | f |
|--------------|-----|----|-----|----|---|
|              | E11 | Ø  | h13 |    |   |
| JDSM-1015-14 | 10  | 15 | 14  | 10 | 1 |
| VDSM-1015-14 | 10  | 15 | 14  | 10 | 1 |