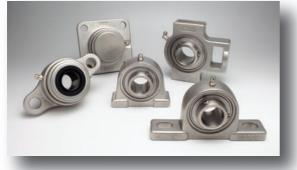

STAINLESS UNITS The corrosion resistant units

**CERAMIC BALL UNITS** Hybrid Bearing Units for Special Environments

Original Setscrews for severe vibration and high speed

NU Concentric-LOC 360° SHAFT CONTACT