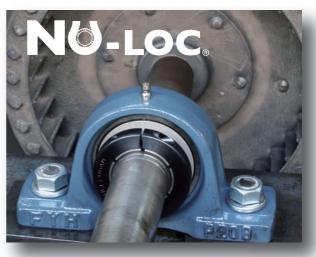

STAINLESS UNITS The corrosion resistant units

**CERAMIC BALL UNITS** Hybrid Bearing Units for Special Environments

Original Setscrews for severe vibration and high speed

NU Concentric-LOC 360° SHAFT CONTACT